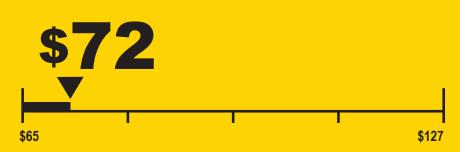

## Room Air Conditioner Without Reverse Cycle HEAT CONTROLLER Model REG-81R01

**Estimated Yearly Energy Cost** 

**Cost Range of Similar Models** 

10.9

**Combined Energy Efficiency Ratio** 

Your cost will depend on your utility rates and use.

- Cost range based only on models of similar capacity without reverse cycle and with louvered sides.
- Estimated energy cost based on a national average electricity cost of 13 cents per kWh and a seasonal use of 8 hours a day over a 3 month period.
- For more information, visit www.ftc.gov/energy.